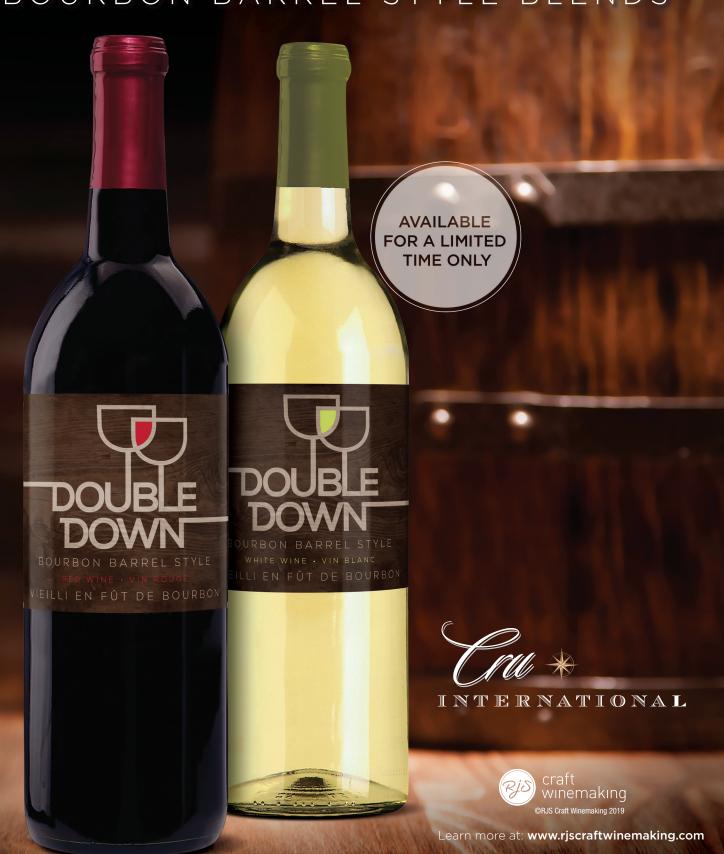

## DOUBLE DOWN

BOURBON BARREL STYLE BLENDS

## DOUBLE DOWN

These unique Cru International Bourbon Barrel Style blends are about boosting bold flavour and richness in the wine. With a more intense set of aromas and flavours, be prepared to expect subtle and smooth bourbon, sweet and spicy notes, and overall southern charming character.

Cru International Bourbon Barrel Style Red Blend: Cru International Bourbon Barrel Style White Blend:

Sweet vanilla, caramel, and toasty notes on the nose complimented by red fruit. The palate is smooth and juicy with a long oaky finish.

Try it with grilled steak, BBQ ribs or hard cheeses like Parmigiano-Reggiano, Gouda and smoked cheddar.

Tropical fruit, vanilla, and toasty notes on the nose. The palate is full bodied with a long oaky finish.

Pairs perfectly with crab mac and cheese, mushroom soup, seafood risotto, aged cheddar cheeses, and even buttery popcorn.

OAK - HEAVY

SWEETNESS - OFF-DRY

BODY - FULL